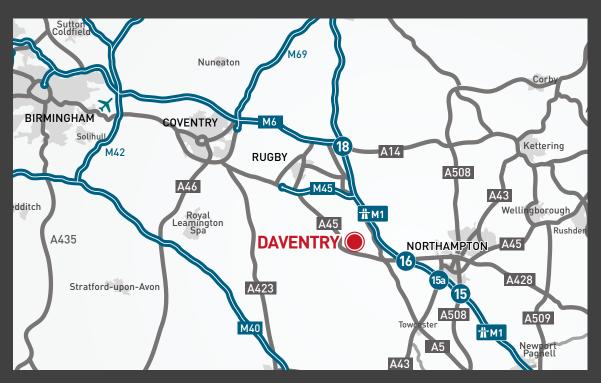

#### LOCATION

Nene House is located in the market town of Daventry on the Drayton Fields Estate, approximately 13 miles west of the county town of Northampton, at the intersection of the A361 and A45 arterial roads. The town has good road communications to the M1, M6, M40 and M45 motorways, as well as the A14 (A1/M1 link road).

Daventry offers a rapidly growing business base with excellent accessibility. Exciting plans to invest £175m into the regeneration of Daventry town centre with a number of strategic schemes to include Mulberry Place Shopping Centre, Waterloo Retail and Leisure Scheme and the Daventry Waterspace development.

The inward investment in Daventry will continue to see the town's amenities and business interests grow, making it a genuine option for businesses to locate to.

For further information please see: www.daventrydc.gov.uk