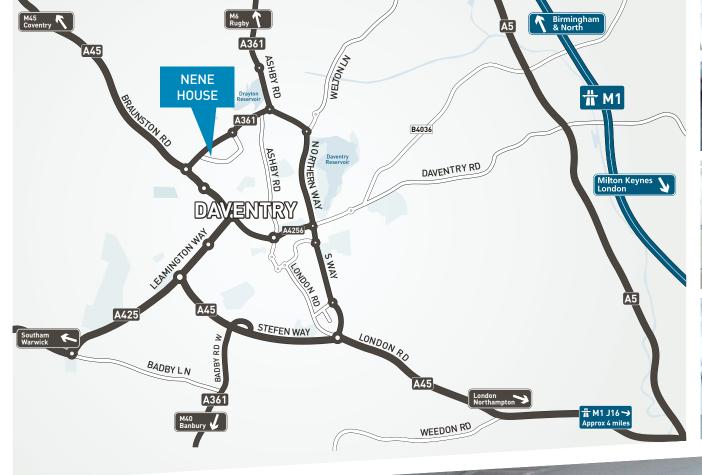

#### LOCATION

Nene House is located in the market town of Daventry on the Drayton Fields Estate, approximately 13 miles west of the county town of Northampton, at the intersection of the A361 and A45 arterial roads. The town has good road communications to the M1, M6, M40 and M45 motorways, as well as the A14 (A1/M1 link road).